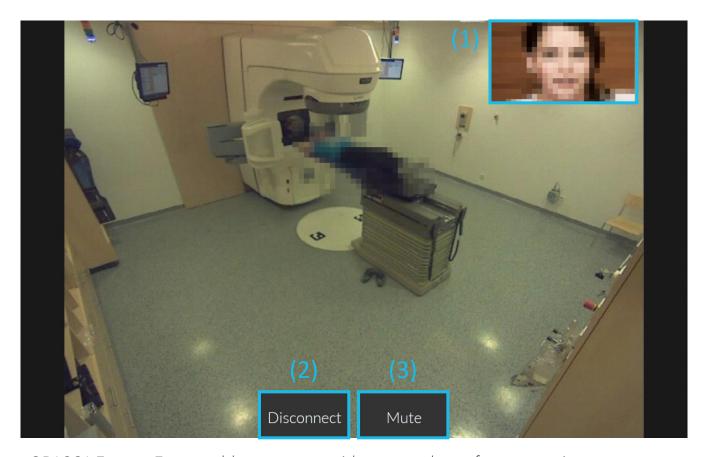

## Established communication (screen of ComUnit at the workplace)

OPASCA Face to Face enables you to provide personal care for your patients even when being physically separated. The audiovisual communication solution has a positive effect on cooperation, reduces stress, and also enables the involvement of accompanying persons.

- (1) The video from the callee
- (2) Use the "Disconnect" button to stop the face-to-face communication
- (3) Use the "Mute" button to temporarily disable the audio communication